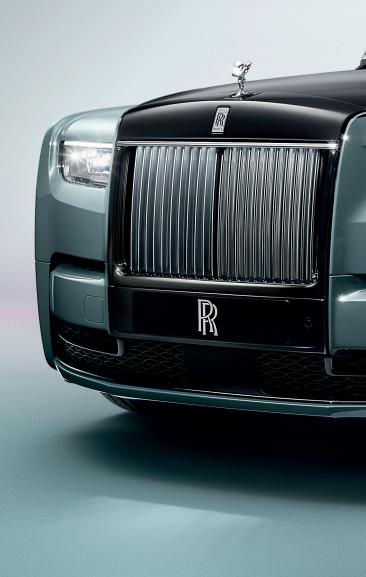

### **NEW ILLUMINATED GRILLE\***

Amplified by a Dark Chrome Surround, the legendary Rolls-Royce Pantheon Grille now radiates a stunning glow. Above, a polished bar perfectly aligns with the new Daytime Running Lights, creating a powerful horizon line.

### NEW ILLUMINATED GRILLE<sup>†</sup>

Striking and sophisticated, the new Illuminated Grille commands attention, providing a unique and unmistakable presence.