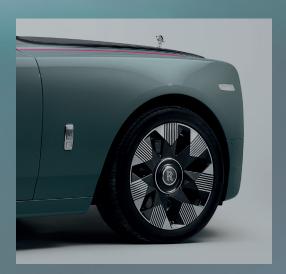

### DYNAMIC AND DISC WHEELS<sup>†</sup>

22" 7-spoke Fully or Part Polished Dynamic Wheels, or 22" Fully Polished or Black Disc Wheels create a mesmerising visual effect.

### DYNAMIC AND DISC WHEELS\*

22" Fully Polished or Black Disc Wheels, or 22" 7-spoke Fully or Part Polished create a mesmerising visual effect.