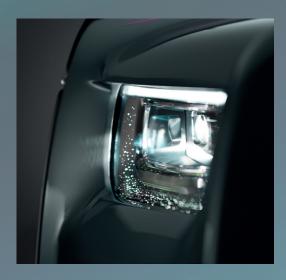

### STARLIGHT HEADLIGHTS

Starlight Headlights evoke the timeless astral beauty observed in a clear night sky. Appearing for the first time on Phantom Series II, they glisten amongst the darkness with an intricate shine of 580 laser-cut stars.