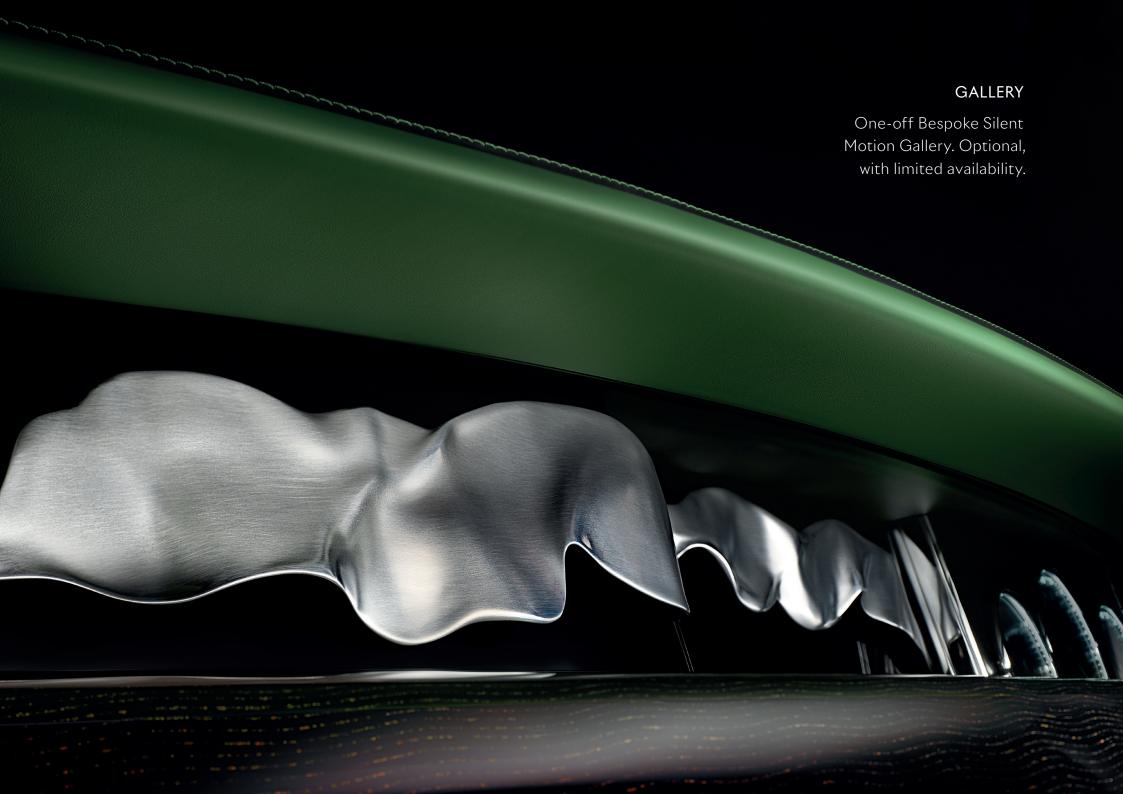

#### **REAR CABIN**

With a haven of serenity in the rear cabin, Phantom Extended offers a super-luxurious chauffeur-driven experience.

#### INTERIOR

Hues that echo nature, with Dark Amber Veneer and sumptuous Iceland Moss Leather, envelop the meticulously designed interior.