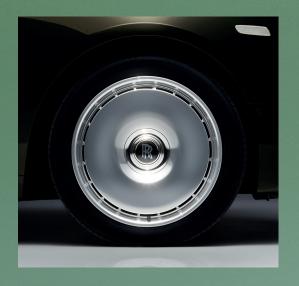

### DYNAMIC AND DISC WHEELS\*

22" Fully Polished or Black Disc Wheels, or 22" 7-spoke Fully or Part Polished create a mesmerising visual effect.