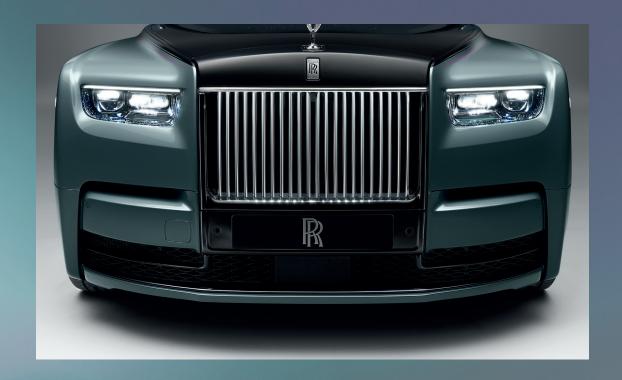

### **NEW ILLUMINATED GRILLE\***

Amplified by a Dark Chrome Surround, the legendary Rolls-Royce Pantheon Grille now radiates a stunning glow. Above, a polished bar perfectly aligns with the new Daytime Running Lights, creating a powerful horizon line.