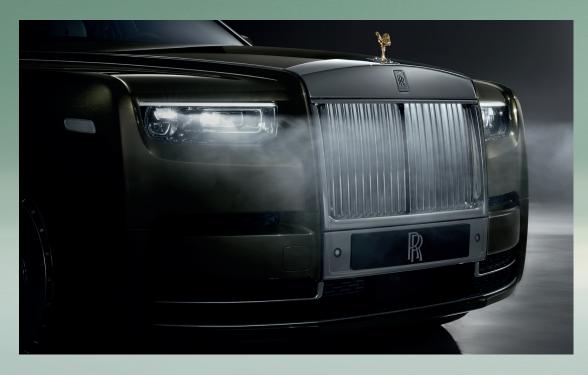

### **NEW ILLUMINATED GRILLE\***

Amplified by a Dark Chrome Surround, the legendary Rolls-Royce Pantheon Grille now radiates a stunning glow. Above, a polished bar perfectly aligns with the new Daytime Running Lights, creating a powerful horizon line.

### STARLIGHT HEADLIGHTS

Starlight Headlights evoke the timeless astral beauty observed in a clear night sky. Appearing for the first time on Phantom Series II, they glisten amongst the darkness with an intricate shine of 580 laser-cut stars.