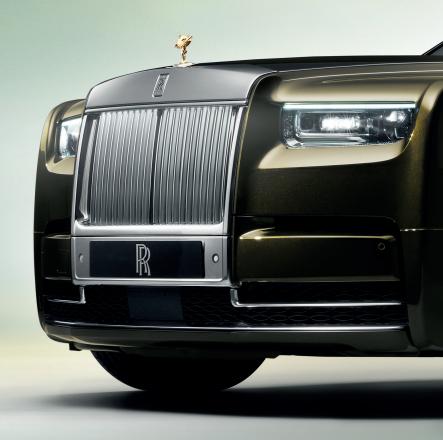

### **NEW ILLUMINATED GRILLE\***

Amplified by a Dark Chrome Surround, the legendary Rolls-Royce Pantheon Grille now radiates a stunning glow. Above, a polished bar perfectly aligns with the new Daytime Running Lights, creating a powerful horizon line.